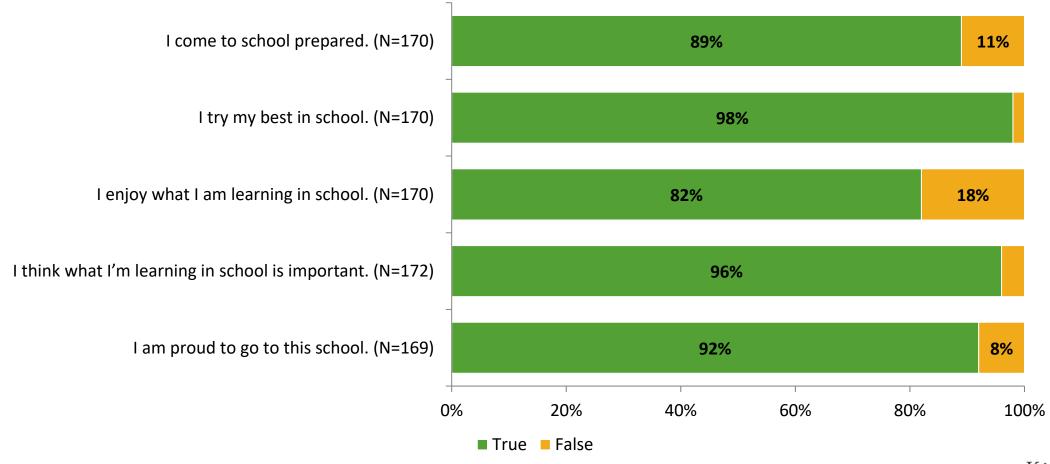

# Student Engagement Survey for Elementary Students: Pinellas Central Elementary School

Results

School Year 2022-2023



#### **Overall Engagement**





# **Overall Engagement (Continued)**





#### **Like School**

Thinking about how you feel/act most of the time, is the following statement true or false?

Generally, I like school. (N=164)





## **Class Experience**





#### **Student Experience**



#### **Academic Support**



#### Relevance



#### **Involvement**



# **Self-Management**





#### Grit



#### **Acceptance**



# **Relationships with Peers**



# **Relationships with Adults in School**



# Grade

#### **Grade (N=172)**



#### **End of Presentation**



Follow us on Twitter: @k12insight

www.k12insight.com