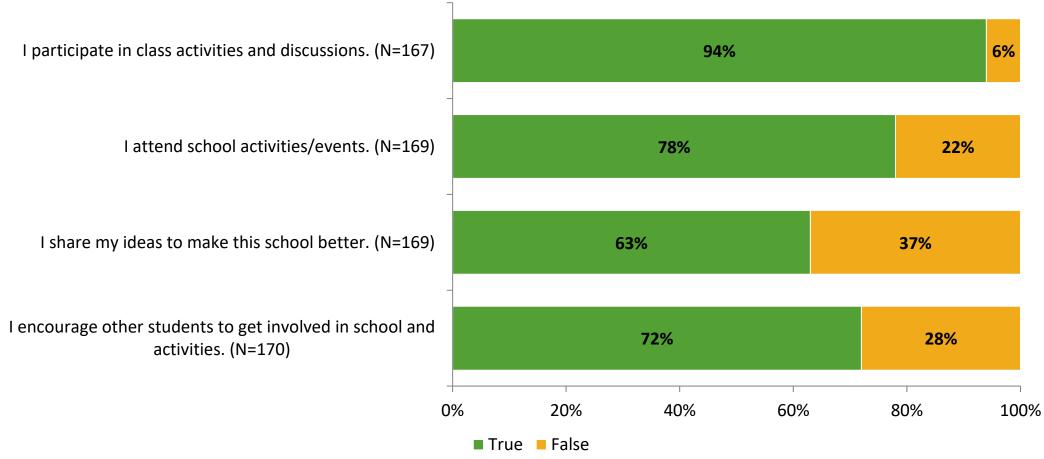

# Student Engagement Survey for Elementary Students: Pinellas Central Elementary School

Results

School Year 2022-2023



#### **Overall Engagement**





# **Overall Engagement (Continued)**





#### **Like School**

Thinking about how you feel/act most of the time, is the following statement true or false?

Generally, I like school. (N=164)





## **Class Experience**





#### **Student Experience**



#### **Academic Support**



#### Relevance



#### **Involvement**



# **Self-Management**





#### Grit



#### **Acceptance**



# **Relationships with Peers**



# **Relationships with Adults in School**



# Grade

#### **Grade (N=172)**



#### **End of Presentation**



Follow us on Twitter: @k12insight

www.k12insight.com