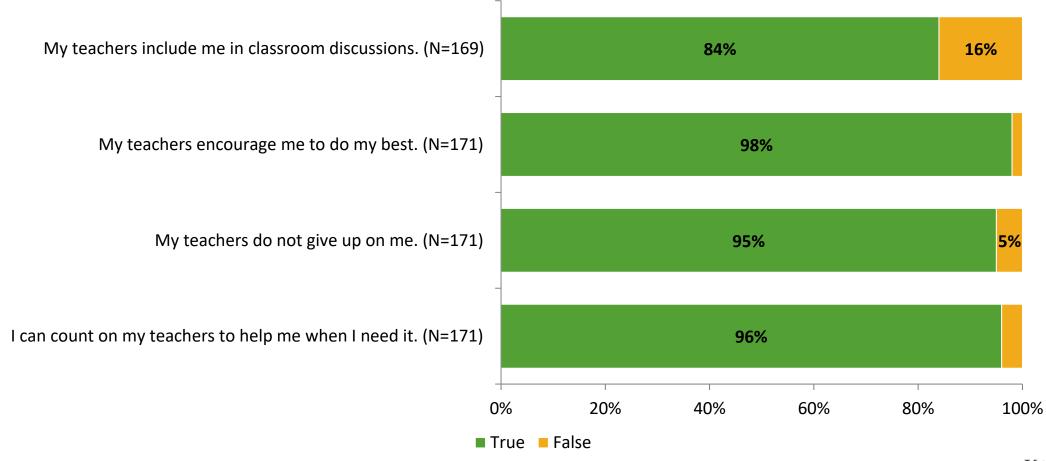

# Student Engagement Survey for Elementary Students: Pinellas Central Elementary School

Results

School Year 2022-2023



#### **Overall Engagement**





# **Overall Engagement (Continued)**





#### **Like School**

Thinking about how you feel/act most of the time, is the following statement true or false?

Generally, I like school. (N=164)





## **Class Experience**





#### **Student Experience**



#### **Academic Support**



#### Relevance



#### **Involvement**



# **Self-Management**





#### Grit



#### **Acceptance**



# **Relationships with Peers**



# **Relationships with Adults in School**



# Grade

#### **Grade (N=172)**



#### **End of Presentation**



Follow us on Twitter: @k12insight

www.k12insight.com