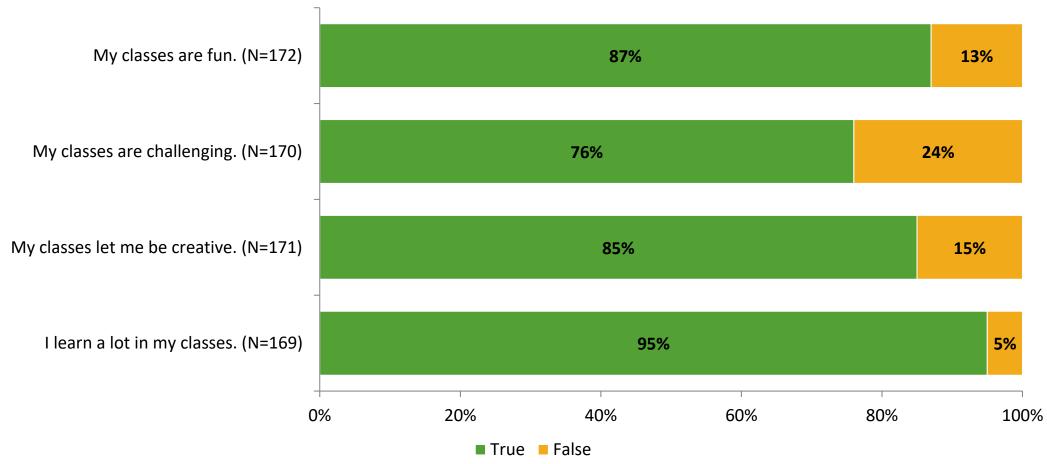

# Student Engagement Survey for Elementary Students: Pinellas Central Elementary School

Results

School Year 2022-2023



#### **Overall Engagement**





# **Overall Engagement (Continued)**





#### **Like School**

Thinking about how you feel/act most of the time, is the following statement true or false?

Generally, I like school. (N=164)





## **Class Experience**





#### **Student Experience**



#### **Academic Support**



#### Relevance



#### **Involvement**



# **Self-Management**





#### Grit



#### **Acceptance**



# **Relationships with Peers**



# **Relationships with Adults in School**



# Grade

#### **Grade (N=172)**



#### **End of Presentation**



Follow us on Twitter: @k12insight

www.k12insight.com