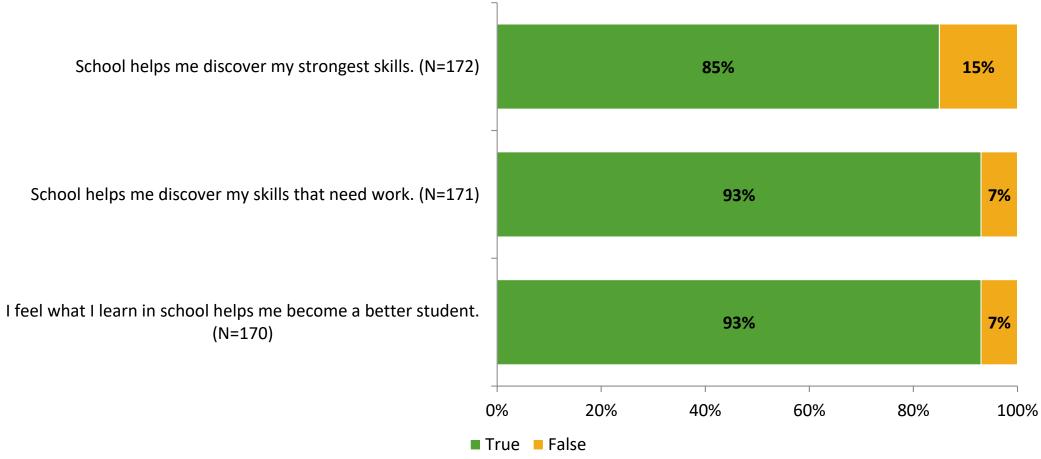

# Student Engagement Survey for Elementary Students: Pinellas Central Elementary School

Results

School Year 2022-2023



#### **Overall Engagement**





# **Overall Engagement (Continued)**





#### **Like School**

Thinking about how you feel/act most of the time, is the following statement true or false?

Generally, I like school. (N=164)





## **Class Experience**





#### **Student Experience**



#### **Academic Support**



#### Relevance



#### **Involvement**



# **Self-Management**





#### Grit



#### **Acceptance**



# **Relationships with Peers**



# **Relationships with Adults in School**



# Grade

#### **Grade (N=172)**



#### **End of Presentation**



Follow us on Twitter: @k12insight

www.k12insight.com