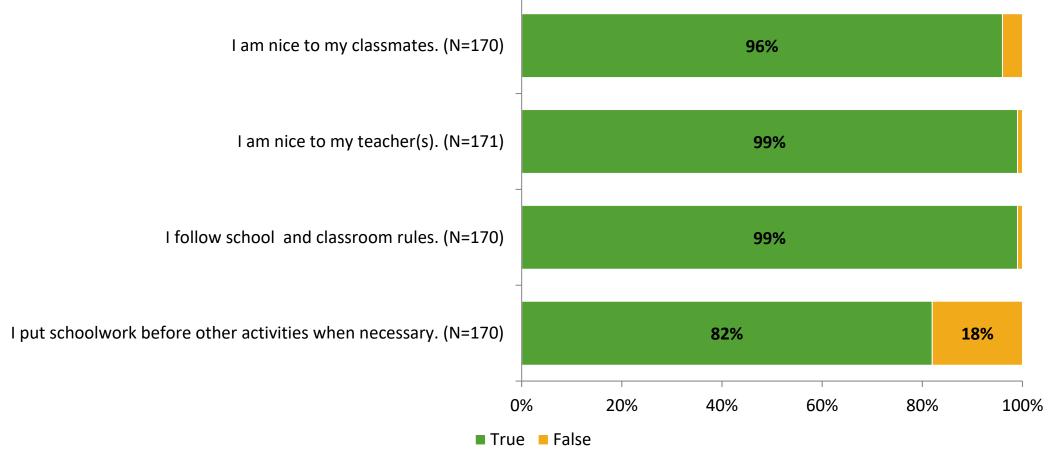

# Student Engagement Survey for Elementary Students: Pinellas Central Elementary School

Results

School Year 2022-2023



#### **Overall Engagement**





# **Overall Engagement (Continued)**





#### **Like School**

Thinking about how you feel/act most of the time, is the following statement true or false?

Generally, I like school. (N=164)





## **Class Experience**





#### **Student Experience**



#### **Academic Support**



#### Relevance



#### **Involvement**



# **Self-Management**





#### Grit



#### **Acceptance**



# **Relationships with Peers**



# **Relationships with Adults in School**



# Grade

#### **Grade (N=172)**



#### **End of Presentation**



Follow us on Twitter: @k12insight

www.k12insight.com