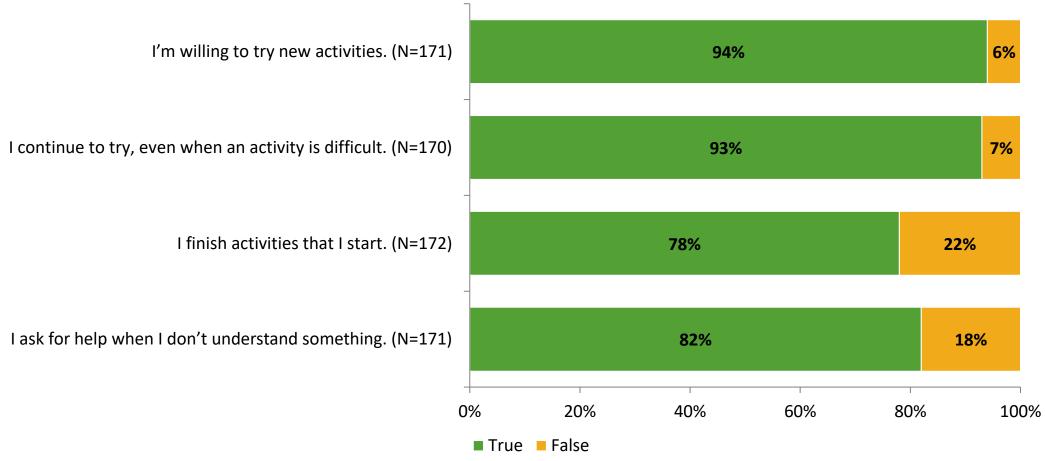

# Student Engagement Survey for Elementary Students: Pinellas Central Elementary School

Results

School Year 2022-2023



#### **Overall Engagement**





# **Overall Engagement (Continued)**





#### **Like School**

Thinking about how you feel/act most of the time, is the following statement true or false?

Generally, I like school. (N=164)





## **Class Experience**





#### **Student Experience**



#### **Academic Support**



#### Relevance



#### **Involvement**



# **Self-Management**





#### Grit



#### **Acceptance**



# **Relationships with Peers**



# **Relationships with Adults in School**



# Grade

#### **Grade (N=172)**



#### **End of Presentation**



Follow us on Twitter: @k12insight

www.k12insight.com