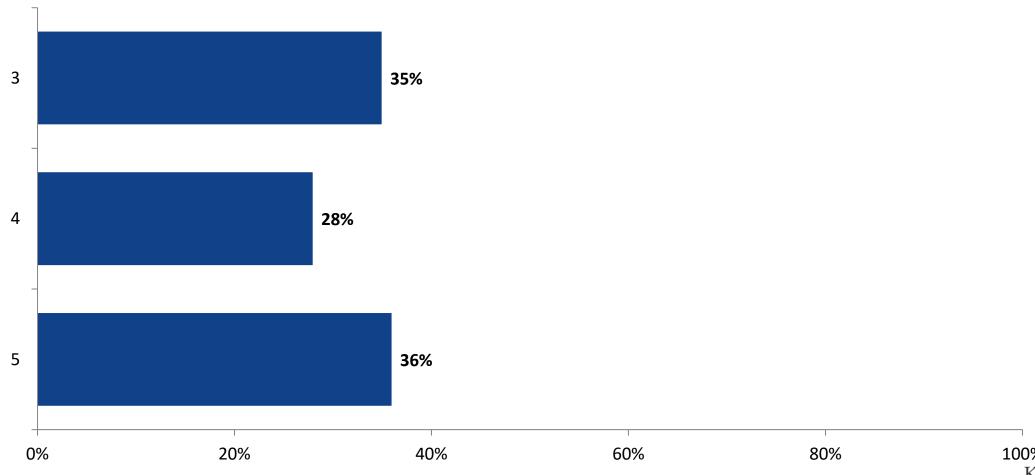

# Student Engagement Survey for Elementary Students: Pinellas Central Elementary School

Results

School Year 2022-2023



#### **Overall Engagement**





# **Overall Engagement (Continued)**





#### **Like School**

Thinking about how you feel/act most of the time, is the following statement true or false?

Generally, I like school. (N=164)





## **Class Experience**





#### **Student Experience**



#### **Academic Support**



#### Relevance



#### **Involvement**



# **Self-Management**





#### Grit



#### **Acceptance**



# **Relationships with Peers**



# **Relationships with Adults in School**



# Grade

#### **Grade (N=172)**



#### **End of Presentation**



Follow us on Twitter: @k12insight

www.k12insight.com