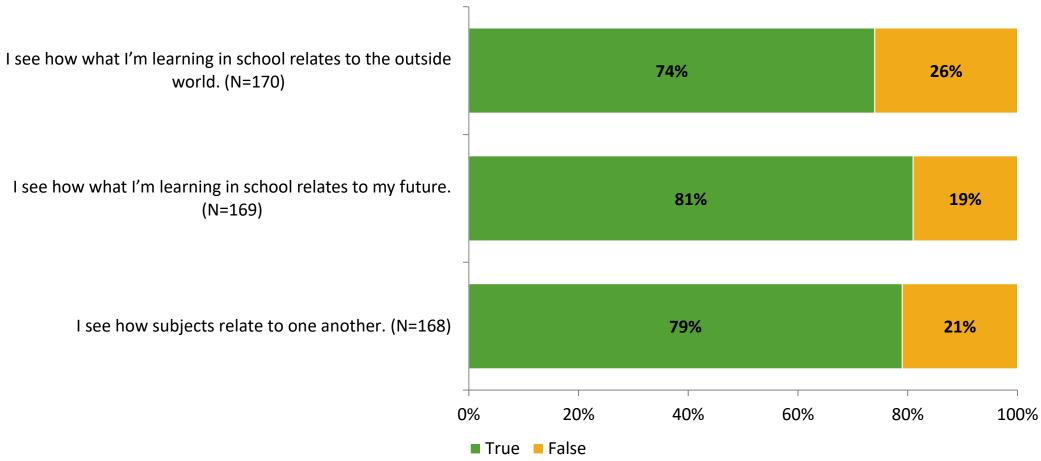

# Student Engagement Survey for Elementary Students: Pinellas Central Elementary School

Results

School Year 2022-2023



#### **Overall Engagement**





# **Overall Engagement (Continued)**





#### **Like School**

Thinking about how you feel/act most of the time, is the following statement true or false?

Generally, I like school. (N=164)





## **Class Experience**





#### **Student Experience**



#### **Academic Support**



#### Relevance



#### **Involvement**



# **Self-Management**





#### Grit



#### **Acceptance**



# **Relationships with Peers**



# **Relationships with Adults in School**



# Grade

#### **Grade (N=172)**



#### **End of Presentation**



Follow us on Twitter: @k12insight

www.k12insight.com