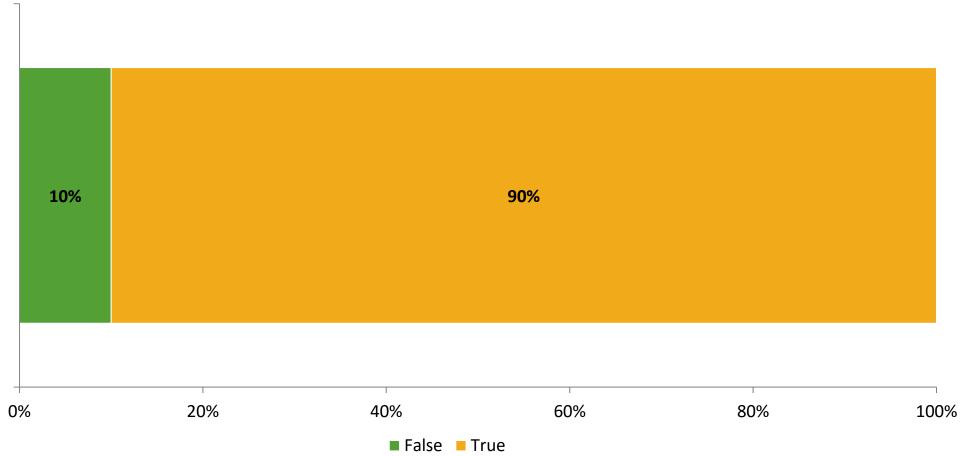

#### **Like School**

Thinking about how you feel/act most of the time, is the following statement true or false?

Generally, I like school. (N=164)