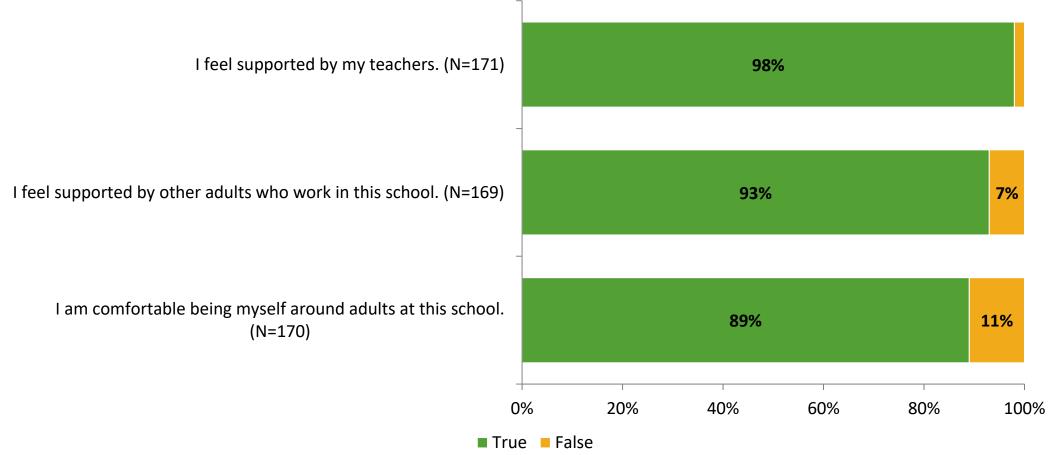

# Student Engagement Survey for Elementary Students: Pinellas Central Elementary School

Results

School Year 2022-2023



#### **Overall Engagement**





# **Overall Engagement (Continued)**





#### **Like School**

Thinking about how you feel/act most of the time, is the following statement true or false?

Generally, I like school. (N=164)





## **Class Experience**





#### **Student Experience**



#### **Academic Support**



#### Relevance



#### **Involvement**



# **Self-Management**





#### Grit



#### **Acceptance**



# **Relationships with Peers**



# **Relationships with Adults in School**



# Grade

#### **Grade (N=172)**



#### **End of Presentation**



Follow us on Twitter: @k12insight

www.k12insight.com