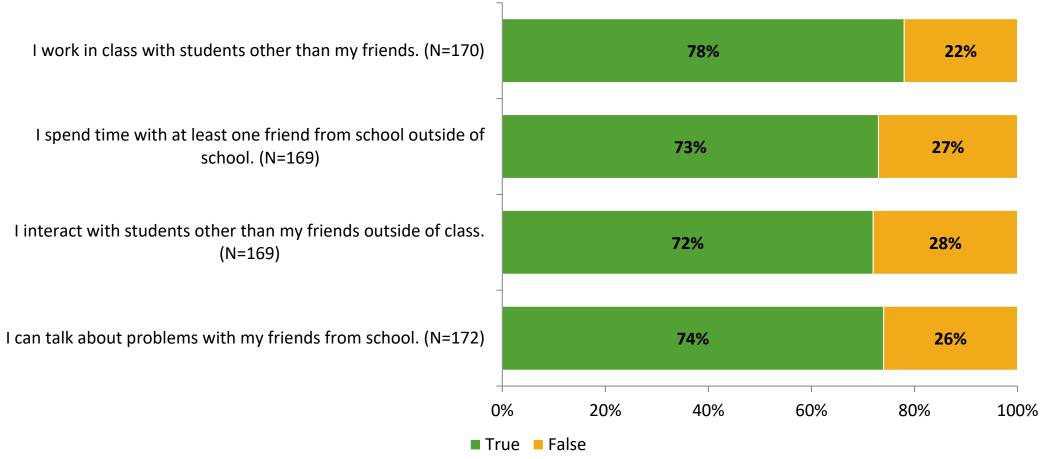

# Student Engagement Survey for Elementary Students: Pinellas Central Elementary School

Results

School Year 2022-2023



#### **Overall Engagement**





# **Overall Engagement (Continued)**





#### **Like School**

Thinking about how you feel/act most of the time, is the following statement true or false?

Generally, I like school. (N=164)





## **Class Experience**





#### **Student Experience**



#### **Academic Support**



#### Relevance



#### **Involvement**



# **Self-Management**





#### Grit



#### **Acceptance**



# **Relationships with Peers**



# **Relationships with Adults in School**



# Grade

#### **Grade (N=172)**



#### **End of Presentation**



Follow us on Twitter: @k12insight

www.k12insight.com